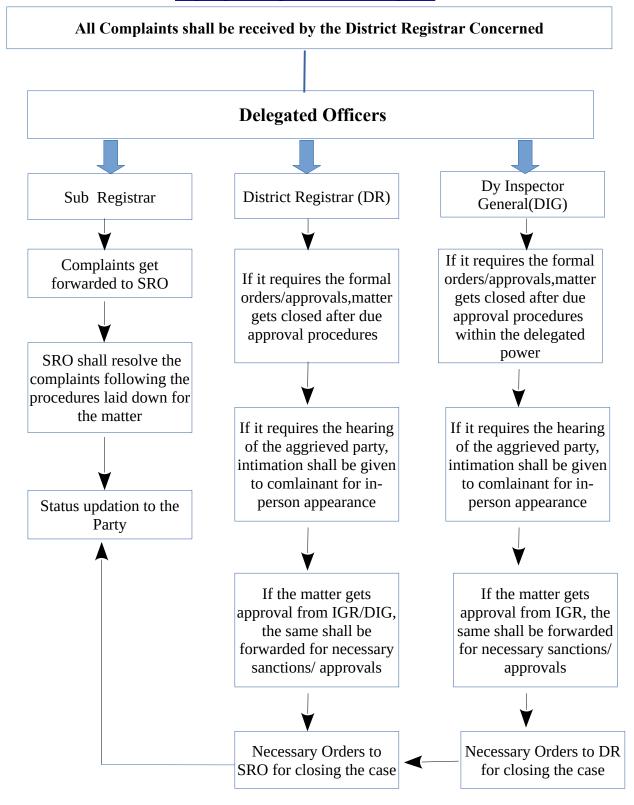

## PROCESS FLOW FOR REDRESSAL OF COMPLAINTS RECEIVED THROUGH

https://pearl.registration.kerala.gov.in

## Timelines for Redressal

| Initial acknowledgment of your grievance from District registrar concerned | Within 48 hours.                                                              |
|----------------------------------------------------------------------------|-------------------------------------------------------------------------------|
| Preliminary assessment and response from the delegated officer             | Within 7 working days.                                                        |
| Final resolution                                                           | Within 30 working days (Tentative), depending on the complexity of the issue. |